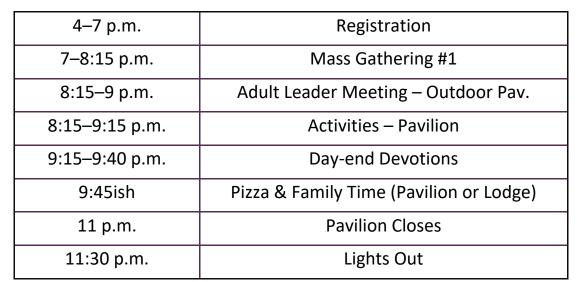

## **TENTATIVE WEEKEND SCHEDULE**





## **SATURDAY**

| 7 a.m.         | Coffee - Adults                     |
|----------------|-------------------------------------|
| 7:15-8 a.m.    | Breakfast - Pavilion                |
| 8-8:50 a.m.    | Mass Gathering #2                   |
| 9 a.m4 p.m.    | Saturday Two-Track Schedule         |
|                | (See Back Side of this Sheet)       |
| 4-6:30 p.m.    | Group Free Time                     |
| 6:30-7:30 p.m. | Dinner for everyone (Pavilion)      |
| 8-9 p.m.       | Evening Prayer Service (St. Lorenz) |
| 9-9:15 p.m.    | Return to Lodge                     |
| 9:15-11 p.m.   | Family Fun Center                   |
| 11 p.m.        | Goodnight & Lights Out (11:30 p.m.) |

## **SUNDAY**

| 8:30-9:15 a.m. | Breakfast - Pavilion      |
|----------------|----------------